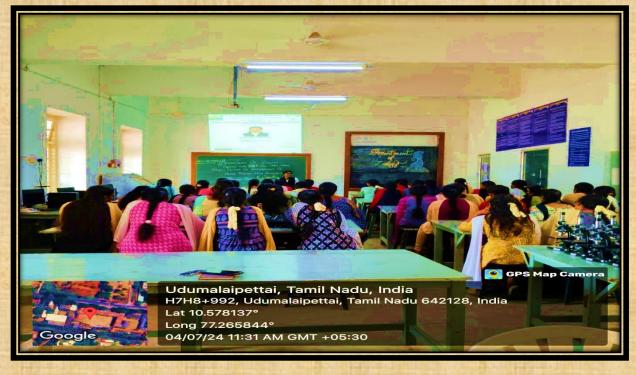

## Department of Zoology (Under the DBT Star Status Scheme) Organizes

"Guest Lecture on Empowerment of Women through Legal Awareness"

## **GUEST LECTURE ON EMPOWERMENT OF WOMEN THROUGH LEGAL AWARENESS**

RESOURCE PERSON
K.SANTHINI
Practicing Advocate
Palladam.

Date 04.07.2024 Time 11:00 am

> Venue Zoology Lab

Dr.D.Abirami DBT Co - Ordinator Dr.S.Kalaichelvi Head of the Dept. Dr.R.Parameswari
Principal i/c