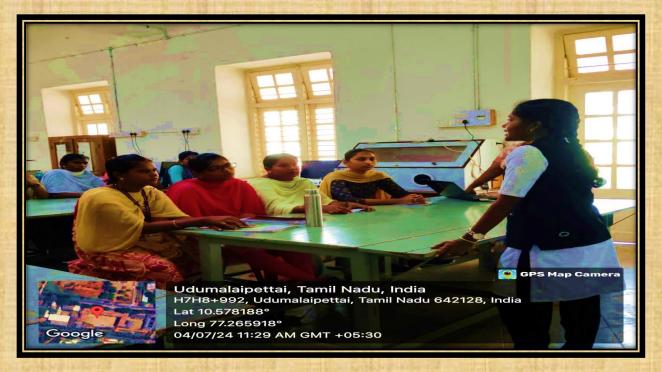

## Department of Zoology (Under the DBT Star Status Scheme) Organizes

"Guest Lecture on Empowerment of Women through Legal Awareness"

## **GUEST LECTURE ON EMPOWERMENT OF WOMEN THROUGH LEGAL AWARENESS**

RESOURCE PERSON
K.SANTHINI
Practicing Advocate
Palladam.

Date 04.07.2024 Time 11:00 am

> Venue Zoology Lab

Dr.D.Abirami DBT Co - Ordinator Dr.S.Kalaichelvi Head of the Dept. Dr.R.Parameswari
Principal i/c