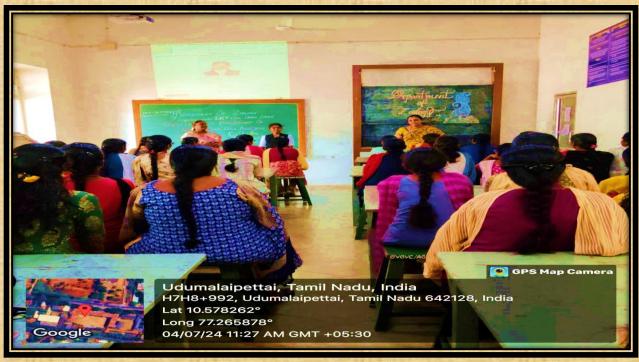

## Department of Zoology (Under the DBT Star Status Scheme) Organizes

"Guest Lecture on Empowerment of Women through Legal Awareness"

## **GUEST LECTURE ON EMPOWERMENT OF WOMEN THROUGH LEGAL AWARENESS**

RESOURCE PERSON
K.SANTHINI
Practicing Advocate
Palladam.

Date 04.07.2024 Time 11:00 am

> Venue Zoology Lab

Dr.D.Abirami DBT Co - Ordinator Dr.S.Kalaichelvi Head of the Dept. Dr.R.Parameswari
Principal i/c