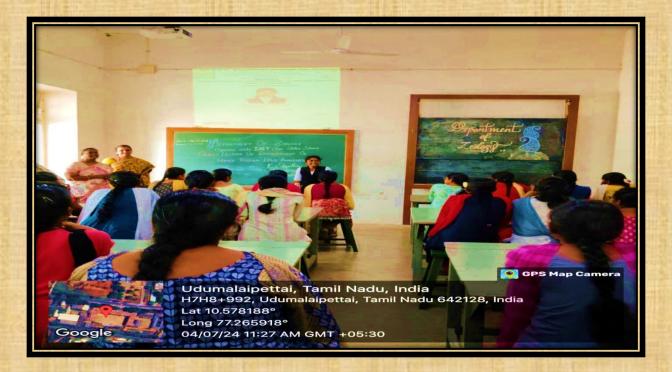

## Department of Zoology (Under the DBT Star Status Scheme) Organizes

"Guest Lecture on Empowerment of Women through Legal Awareness"

## **GUEST LECTURE ON EMPOWERMENT OF WOMEN THROUGH LEGAL AWARENESS**

RESOURCE PERSON
K.SANTHINI
Practicing Advocate
Palladam.

Date 04.07.2024 Time 11:00 am

> Venue Zoology Lab

Dr.D.Abirami DBT Co - Ordinator Dr.S.Kalaichelvi Head of the Dept. Dr.R.Parameswari
Principal i/c